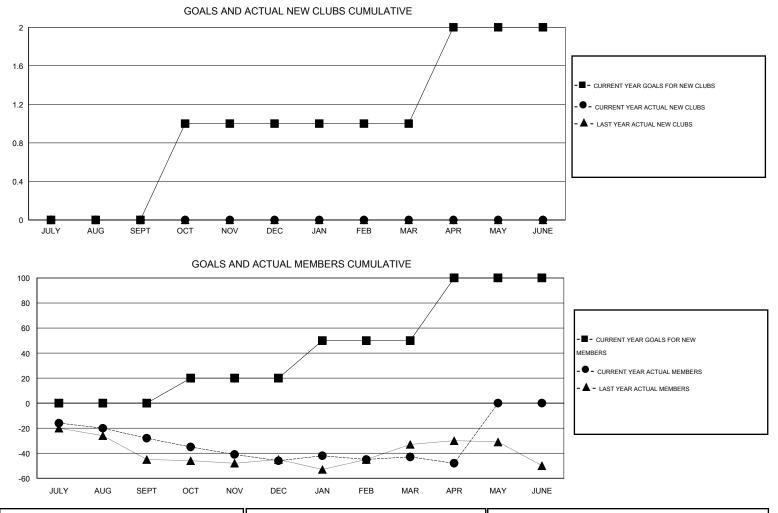

## OCATION OREGON

| GMT: D                | ANA BIGO | SS               |                     | LOCATIO                    | ON OREGON                   |                       |                    |                                  |                              | GMT CA 1                    |  |
|-----------------------|----------|------------------|---------------------|----------------------------|-----------------------------|-----------------------|--------------------|----------------------------------|------------------------------|-----------------------------|--|
|                       |          |                  | Clubs               |                            |                             |                       |                    | Members                          |                              |                             |  |
| RESULTS FOR 2013-2014 |          |                  |                     |                            |                             | RESULTS FOR 2013-2014 |                    |                                  |                              |                             |  |
| QUARTER               |          | NEW CLUB<br>GOAL | ACTUAL NEW<br>CLUBS | ACTUAL<br>DROPPED<br>CLUBS | ACTUAL NET<br>GAIN/<br>LOSS | QUARTER               | NEW MEMBER<br>GOAL | ACTUAL TOTAL<br>MEMBERS<br>ADDED | ACTUAL<br>DROPPED<br>MEMBERS | ACTUAL NET<br>GAIN/<br>LOSS |  |
| JULY/AUG/S            | SEPT     | 0                | 0                   | 0                          | 0                           | JULY/AUG/SEPT         | 0                  | 17                               | 45                           | -28                         |  |
| OCT/NOV/DE            | EC       | 1                | 0                   | 0                          | 0                           | OCT/NOV/DEC           | 20                 | 16                               | 34                           | -18                         |  |
| JAN/FEB/MA            | AR       | 0                | 0                   | 1                          | -1                          | JAN/FEB/MAR           | 30                 | 26                               | 23                           | 3                           |  |
| APR/MAY/JU            | JNE      | 1                | 0                   | 0                          | 0                           | APR/MAY/JUNE          | 50                 | 2                                | 7                            | -5                          |  |